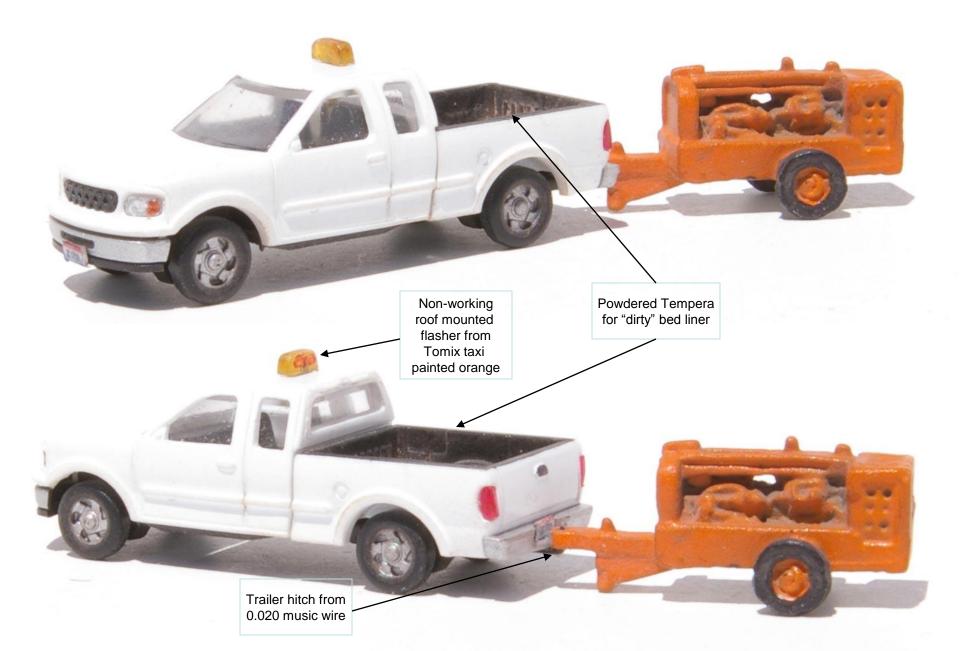

#### Steps for enhancing Atlas Ford F-150 pickup

- Paint headlights silver, add orange tint to front turn signal lights
- Paint front bumper opening with black acrylic
- Highlight tailgate latch with black marker
- Decal license plates (optional)
- Trailer hitch from 0.020 music wire (optional)
- Lower chassis to make 4 X 2 pickup instead of 4 X 4 (optional)
- Selective weathering with powdered Tempera paints
- Use a 0.08 inch long 0.01 by 0.04 Evergreen styrene strip for the front license plate "bracket"

#### Atlas Ford F-150 with Neal's NGT Generator