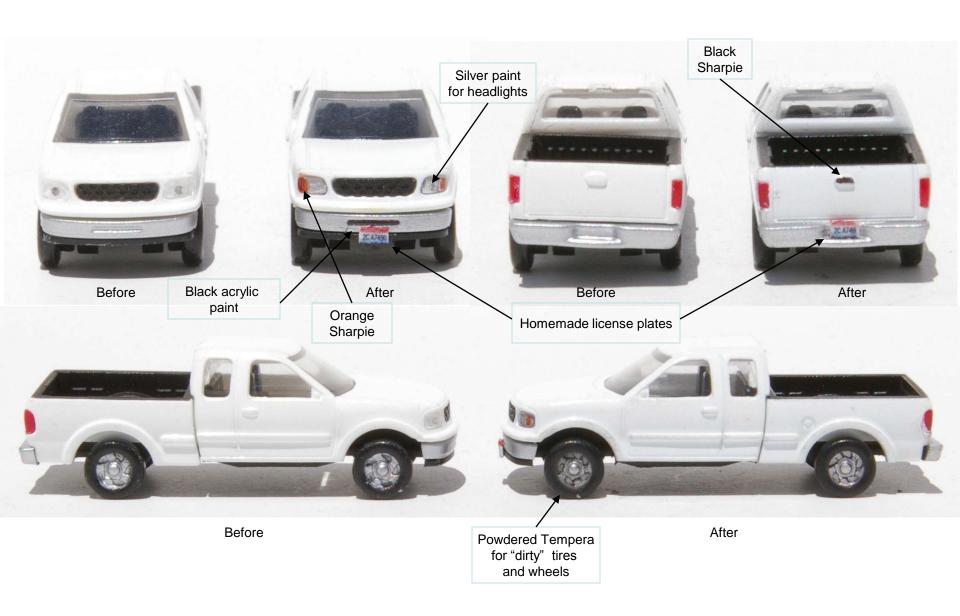

#### Steps for enhancing Atlas Ford F-150 pickup

- Paint headlights silver, add orange tint to front turn signal lights
- Paint front bumper opening with black acrylic
- Highlight tailgate latch with black marker
- Decal license plates (optional)
- Trailer hitch from 0.020 music wire (optional)
- Lower chassis to make 4 X 2 pickup instead of 4 X 4 (optional)
- Selective weathering with powdered Tempera paints
- Use a 0.08 inch long 0.01 by 0.04 Evergreen styrene strip for the front license plate "bracket"

### Atlas Ford F-150